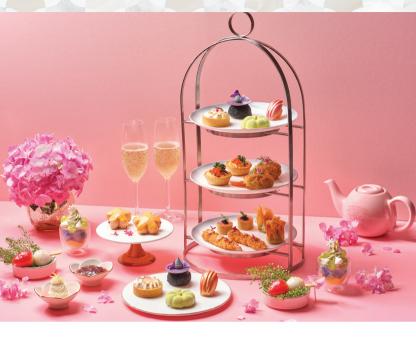

## PINK SAKURA AFTERNOON TEA

1 APRIL TO 30 JUNE 2024

Weekday (Mondays to Thursdays)

\$48\*\* per person Includes free-flow TWG teas and coffee

Weekend (Fridays to Sundays and Public Holidays)

\$58\*\* per person Includes free-flow TWG teas and coffee Choice of a flute of champagne or sparkling tea

## SWEET

Black Goma Choux | Yuzu Meringue Tart | Matcha Sakura Mousse | Ichigo Dango | Summer Parfait | Sakura Madeleine | Sakura Scone with Jam and Cream

## SAVOURY

Ebi Fry with Sakura Mayonnaise | Japanese Kare Pan | Unagi Quiche | Beetroot Salmon Mousse with Fish Roe | Lobster Croquette with Yuzu Mayonnaise (*weekend only*)

Prices are subject to 10% service charge and prevailing Goods & Services Tax (GST).